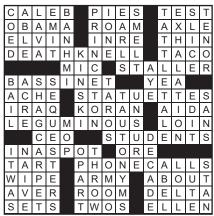

## Solution No 69

Scan the QR code to access FT crosswords over the last 30 days — cryptic, Polymath, Weekend and Sunday puzzles — or go to ft.com/crosswordapp