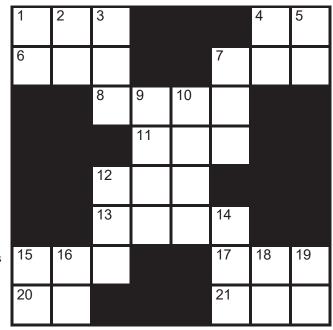

## SUNDAY No 70 - NUMBERS by ALDHELM

## ACROSS

## DOWN

- 1 Two gross (3)
- 4 Half 16 Down (2)
- 6 1 Across x 2 (3)
- 7 Anagram of 15 Across (3)
- 8 First year of the French
- Revolution (4)
- 11 1 Down squared (3)
- 12 19 Down x 7 (3)
- 13 Ascending even digits (4)
- **15** 17 Across 12 Down (3)
- **17** 4 Across x 19 Down (3)
- ${\bf 20} \ {\rm Square \ root \ of \ half \ 1 \ Across}$
- (2)
- 21 Reverse of 1 Across (3)

- 1 Silver wedding years (2)
- 2 Reverse of 18 Down (2)
- **3** 4 Down x 15 Down (3)
- 4 Last two digits of 12 Down
- (2)
- **5** Squares on a chessboard (2)
- 7 This clue number x 85 (3)9 Descending consecutive digits (4)
- 10 Anagram of 13 Across (4)
- 12 Square number (3)
- 14 18 Down x 11 (3)
- **15** 15 Across divided by 11 (2)
- 16 Reverse of 1 Down (2)
- **18** Traditional shellac record's rpm (2)
- **19** Players on a football pitch
- (2)